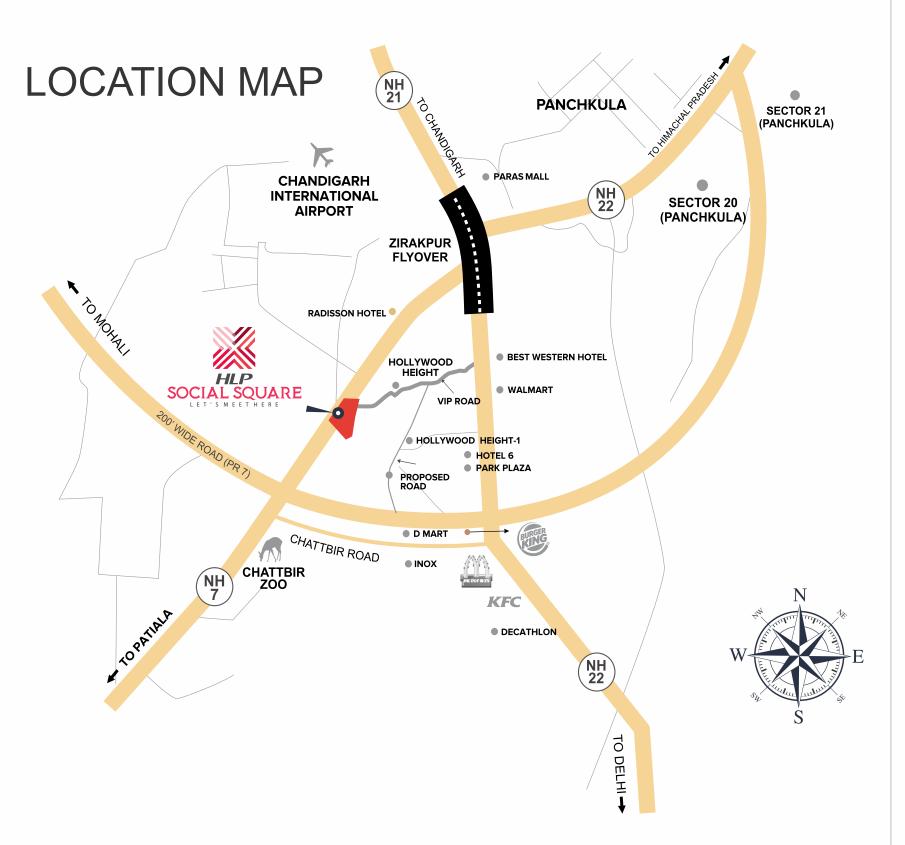

HELLO...AREYOU READY.

CONNECTIVITYBRINGS EVERYTHINGEARERAND MAKES US HIGHLY ACCESSIBEROM MAJORLANDMARKS.

WE ARE LOCATED IN THE CENTER THE TRI-CITYRAILWAY STATIONS, AIRPORTRIBUNE CHOWK, AEROCITY

DOWNTOWN ZIRAKPURMOHALI AND PANCHKULA ARE A FEW MINUTES AWAY.

# ZIRAKPUR-COPORTUNITY OLD-TIMERS TELL US—ZIRAKPURNCE WAS A SLEEPMAMLET, A DOZEN ODD HOUSES, A FEW SHOPS AND A BUS STAND. BUT ITS OPPORTUNITY LAY IN ITS

OLD-TIMERS TELL US—ZIRAKPUBNCE WAS A SLEEPMAMLET, A DOZEN ODD HOUSES, A FEW SHOPS AND A BUS STAND. BUT ITS OPPORTUNITY LAY IN ITS LOCATION-THE INTERSECTION DELHI-CHANDIGARH AND PATIALA-SHIMLA ROUTES AND PROXIMITY TO CHANDIGARH WOULD MAKE IT A WORTHWHILE PLACE TO LIVE AND INVEST. NOW IT IS RAINING OPPORTUNITIESAND IT IS BURSTINGAT ITS SEAMSMOST ATTRACTIVES ITS MULTI-STORIED HOUSING. AN INTERNATIONAL AIRPORT IS NEARBY. LOTS OF IT COMPANIES HAVE PROMISED INVESTMENTIN ITS VICINITY.

#### EFFORTLESSLY CONNECTED

Public Transportation
Airport - 5 mins
Bus Stand - 5 mins
Railway Station - 15 mins

Golf Course
Panchkula Golf Course - 15 mins
Chandi Mandir Golf - 15 mins
Chandigarh Golf - 18 mins
Golf Range - 15 mins
Devi Lal Sports Complex - 8 mins

IT / Industrial Area
IT City, Mohali - 4 mins
Chandigarh IT Park - 15 mins
IT Park, Panchkula - 10 mins
Chandigarh Industrial Area - 12 mins
Panchkula Industrial Area - 8 mins

Hospitals
Amcare, Panchkula, 3 mins
GMCH, Sector 32, Chandigarh - 15 mins
Alchemist, Panchkula - 10 mins
Fortis Mohali - 15 mins