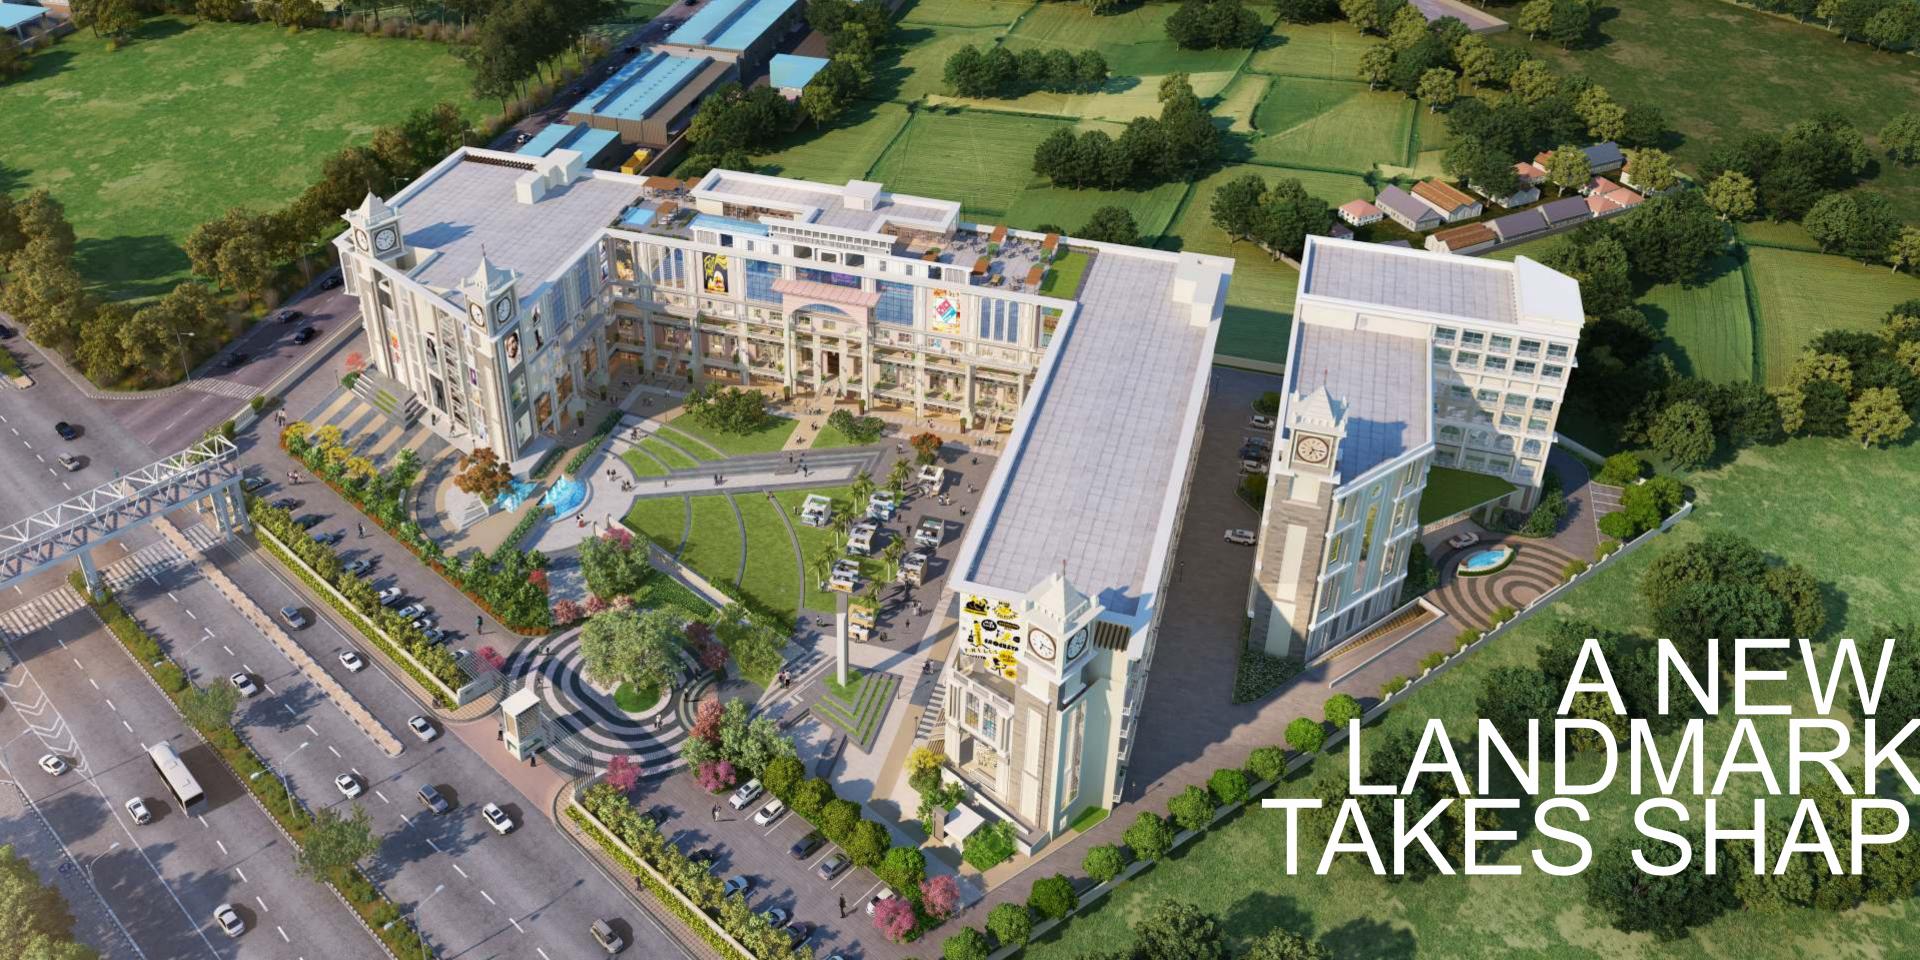

# THE FIRST COMMERCIAL PROJECT

ON ZIRAKPUR-PATIALA HIGHWAY

# THE MASTERPIECE OF OPPORTUNITY OPPORTUNITY IS EMBLAZONED ON THE FAÇADE OF SOCIAL SQUARE. OPPORTUNITY TO DINE, OPPORTUNITY TO WORK, OPPORTUNITY TO LIVE, OPPORTUNITY TO ENTERNI AND ABOVE ALL, OPPORTUNITY TO INVEST—AND IT REDEFINES HE LIFESTYLS TANDARDS. THERES MORE YOU CAN DO HERE AN WHAT YOU EVERYPECTED

#### PROJECT FEATURES

600 FT WIDE FRONTAGE ON ZIRAKPUR - ATIALA NATIONAL HIGHWAY.

CORNER SITE ON VIP RAD WITH NO FLYOVER ZONE.

#### SUITABLE FOR ALL AGE GROUPS:

- GAMING ZONE FOR KIDS.
- MULTIPLEX, SHOPPING FOROUNGSTERS.
- 90000 SQ. FT AREA FOR OPEN LANDSCAPE PODIUM FOR ELDERS.

64% OF OPEN AREA.

BIGGEST PARKING SPACE AMONG OTHERS.

DOUBLE HEIGHT SO FLOORS ON UPPER GROUND FOOR WITH WIDE ORRIDORS.

SINGLE FLOOR FOR MULTIPLEX, FOOD ©URT, FINE DINE AND ELECTRONIC GAMING ØNE.

AIR CONDITIONED REAL MARKET