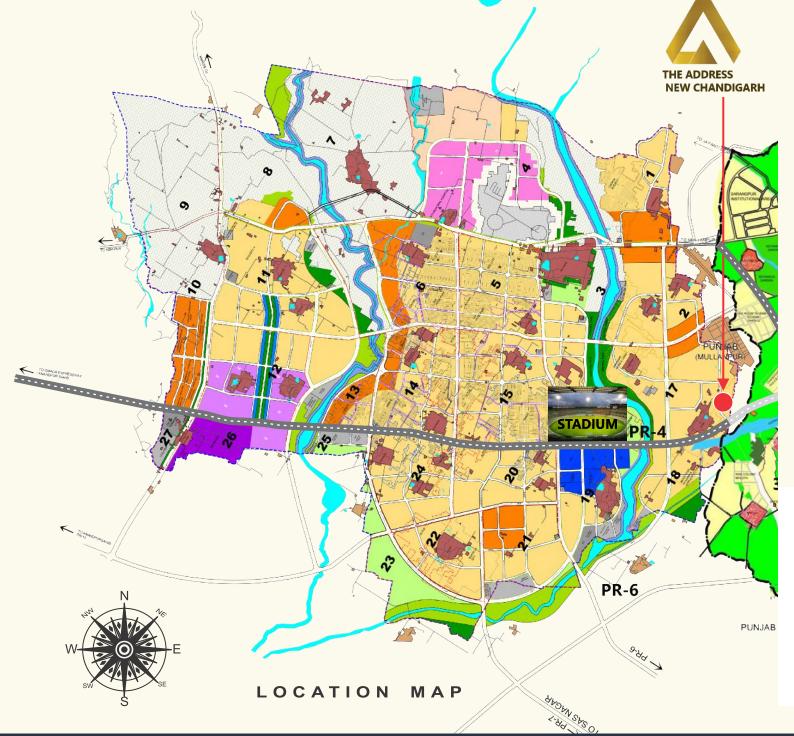

### ADDRESS INFRASTRUCTURES PVT. LTD.

Corporate Office: SCO 40-41, 1st Floor, Sector 9D, Madhya Marg, Chandigarh Site Office: Sector 17, PR-4, Near International Cricket Stadium, New Chandigarh

### PROPOSED HOUSING AT NEW CHANDIGARH