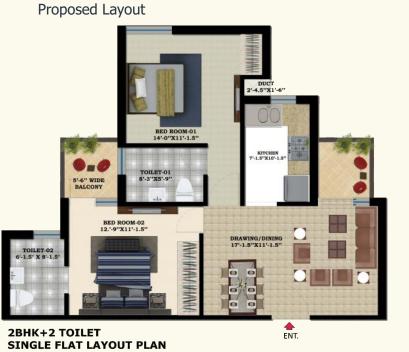

grand lifestyle and quality living at an exclusive address. The Address, New Chandigarh has a perfect place to live, work and play. This project is designed as a masterpiece to pamper you with all the little indulgences of the modern world. In short, presenting you with a home at is ideal in every aspect and equipped with every comfort you yearn.





60 M WIDE PR4

### PROPOSED HOUSING AT NEW CHANDIGARH

# **Technical Features**

- Earthquake Resistant Structure
- Abundant Water Supply Arrangement
- Wide Roads with Lush Green Area
- Modern LED Street Light System
- Rain Water Harvesting System
- Vastu Friendly
- 24 X 7 Power backup

- Gated Community with Electronic Surveillance Security System
- WiFi & DTH Services
- Intercom Facility
- High speed Elevators
- Fire Fighting System