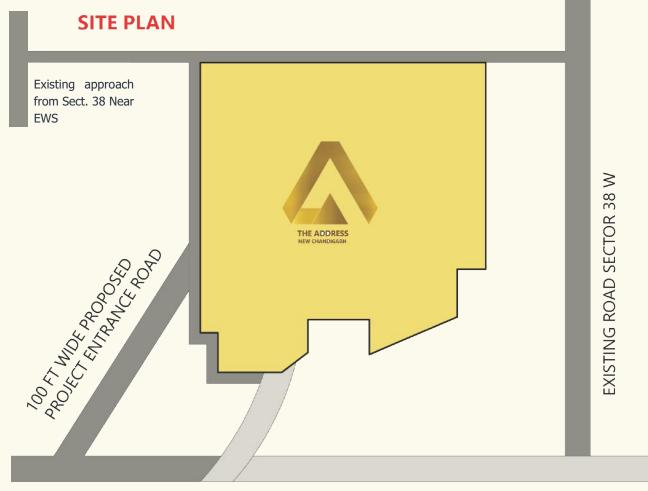

### ADDRESS INFRASTRUCTURES PVT. LTD.

Corporate Office: SCO 40-41, 1st Floor, Sector 9D, Madhya Marg, Chandigarh Site Office: Sector 17, PR-4, Near International Cricket Stadium, New Chandigarh