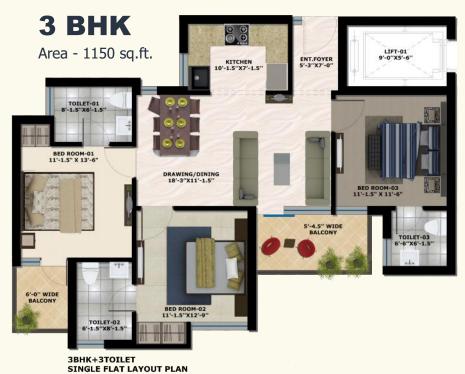

you a grand lifestyle and quality living at an exclusive address. The Address, New Chandigarh has a perfect place to live, work and play. This project is designed as a masterpiece to pamper you with all the little indulgences of the modern world. In short, presenting you with a home at is ideal in every aspect and equipped with every comfort you yearn.





60 M WIDE PR4

### PROPOSED HOUSING AT NEW CHANDIGARH

# **Technical Features**

- Earthquake Resistant Structure
- Abundant Water Supply Arrangement
- Wide Roads with Lush Green Area
- Modern LED Street Light System
- Rain Water Harvesting System
- Vastu Friendly
- 24 X 7 Power backup

- Gated Community with Electronic Surveillance Security System
- WiFi & DTH Services
- Intercom Facility
- High speed Elevators
- Fire Fighting System