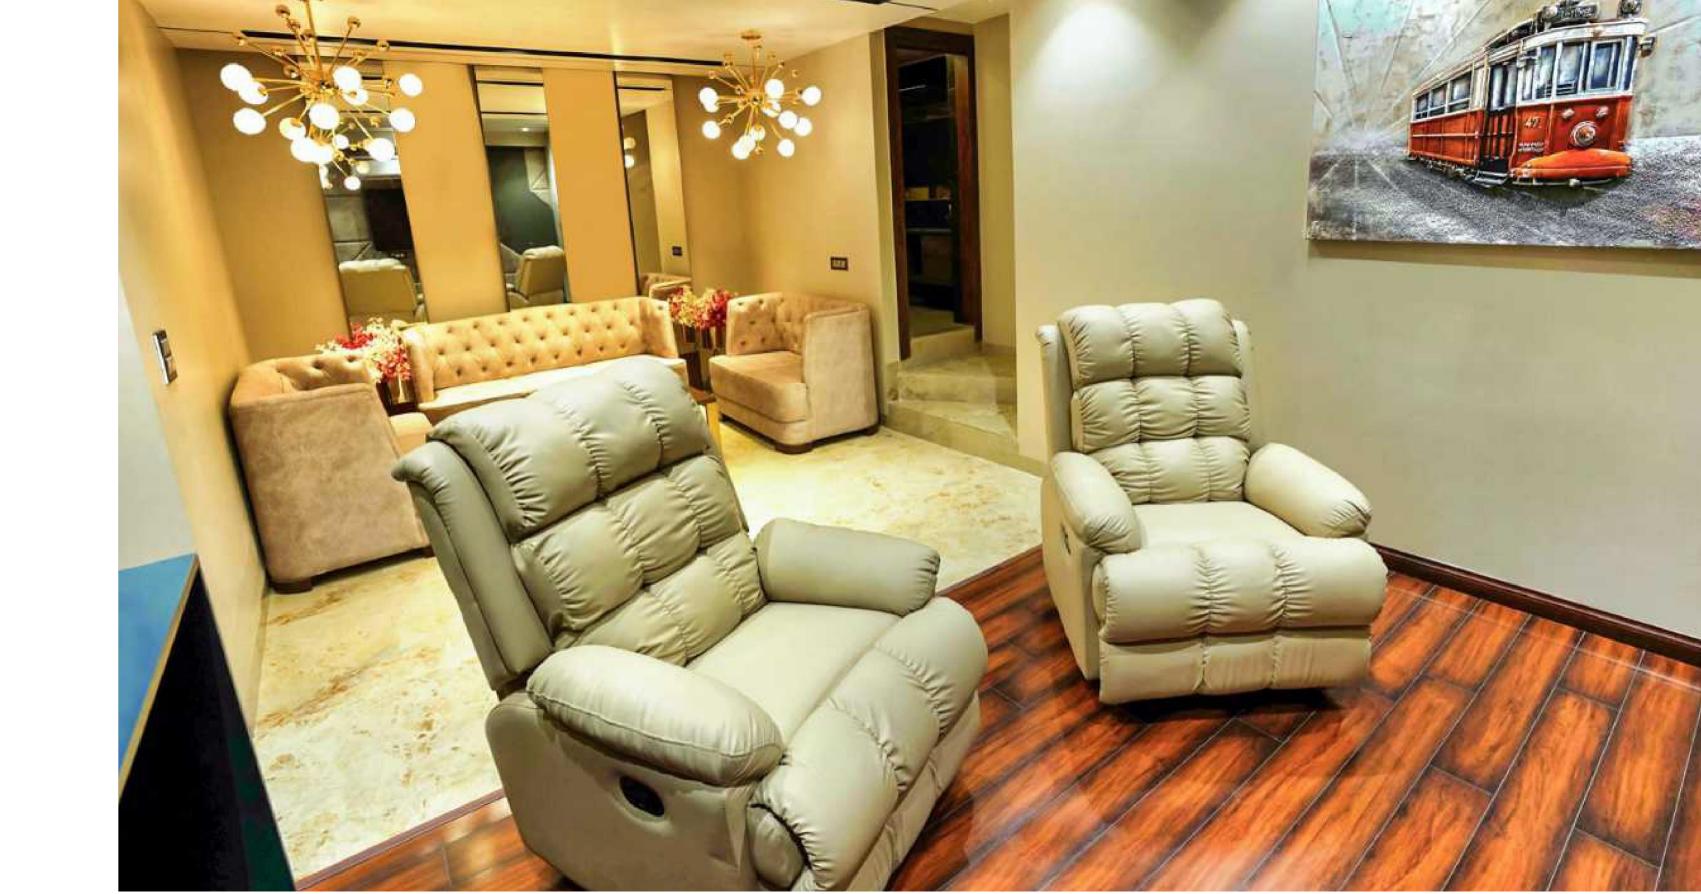

A FACADE OF GRANDEUR AND LUXURY

PRIVATE
SITTING FOR
CINEMATIC
EXPERIENCE

SENSE OF SPACE

COMFORTABLE AND COZY LIVING AREA

LUXURY FROM EVERY CORNER

INBUILT LIFT AND STAIRCASES

## **FEATURES**

At Kings Court, every room, every space has been created keeping all the intricate details in mind, so that a place could be crafted that meets the millennial standards of fine living. Right from the facade to interiors, details are unmatched and exclusive in every possible way.

- Mini bar, mini theatre & private office space

  in each villa
- Rooftop sitting area with Jacuzzi.

-++::1 - FIRST FLOOR PLAN ->,-+1-