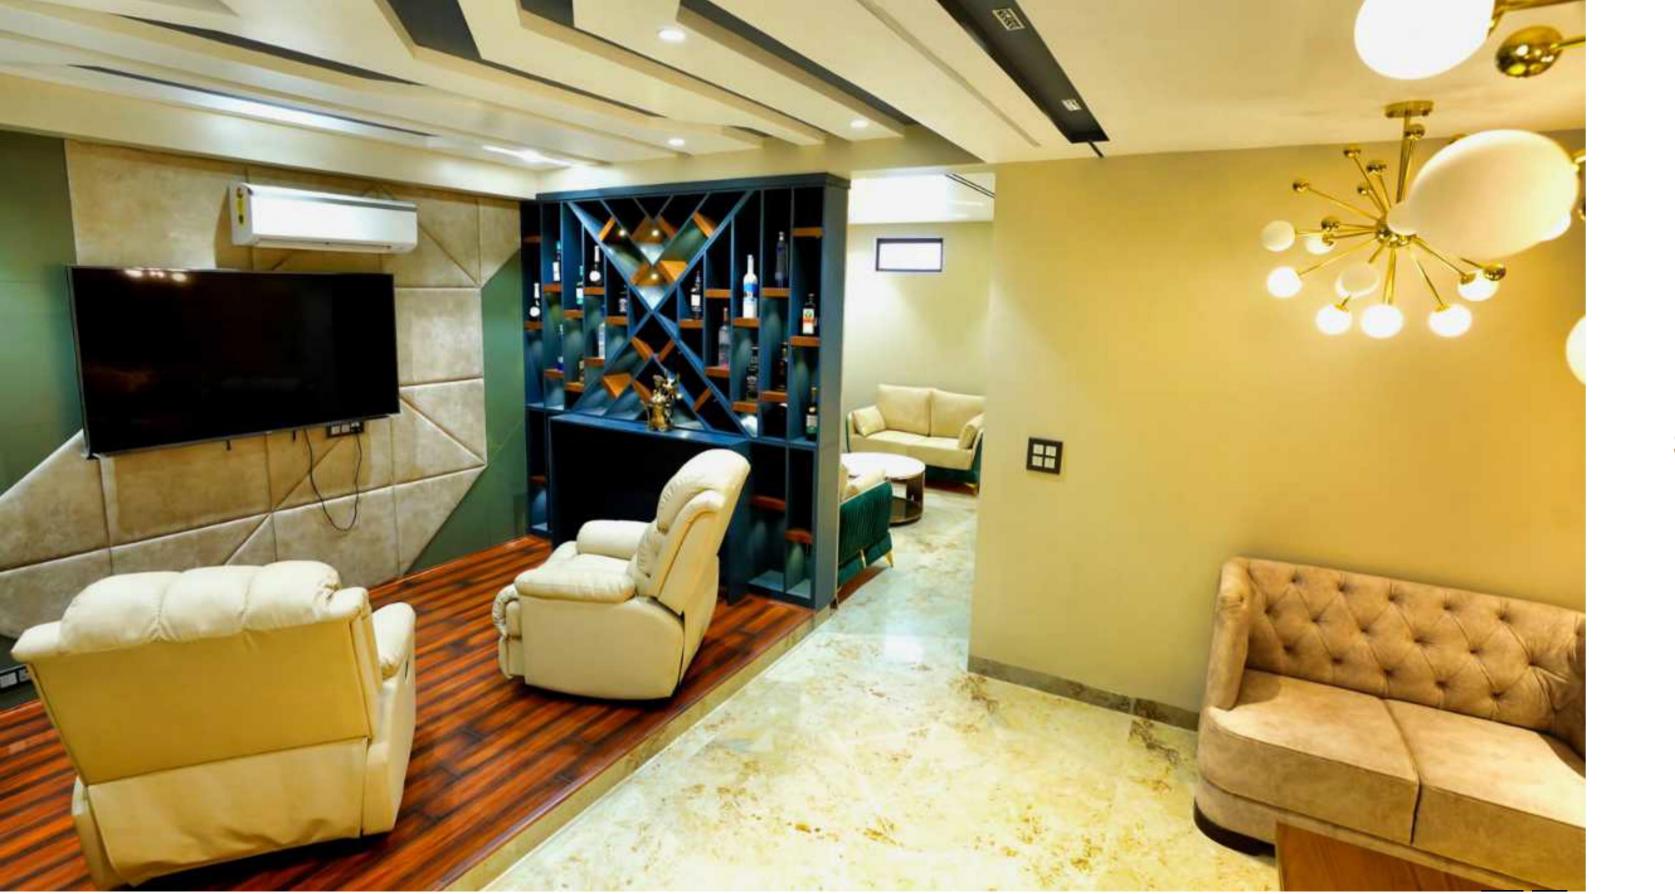

A FACADE OF GRANDEUR AND LUXURY

PRIVATE
SITTING FOR
CINEMATIC
EXPERIENCE

SENSE OF SPACE

COMFORTABLE AND COZY LIVING AREA

LUXURY FROM EVERY CORNER

INBUILT LIFT AND STAIRCASES

## **FEATURES**

At Kings Court, every room, every space has been created keeping all the intricate details in mind, so that a place could be crafted that meets the millennial standards of fine living. Right from the facade to interiors, details are unmatched and exclusive in every possible way.

- Mini bar, mini theatre & private office space

  in each villa
- Rooftop sitting area with Jacuzzi.

-++::1 - FIRST FLOOR PLAN ->,-+1-