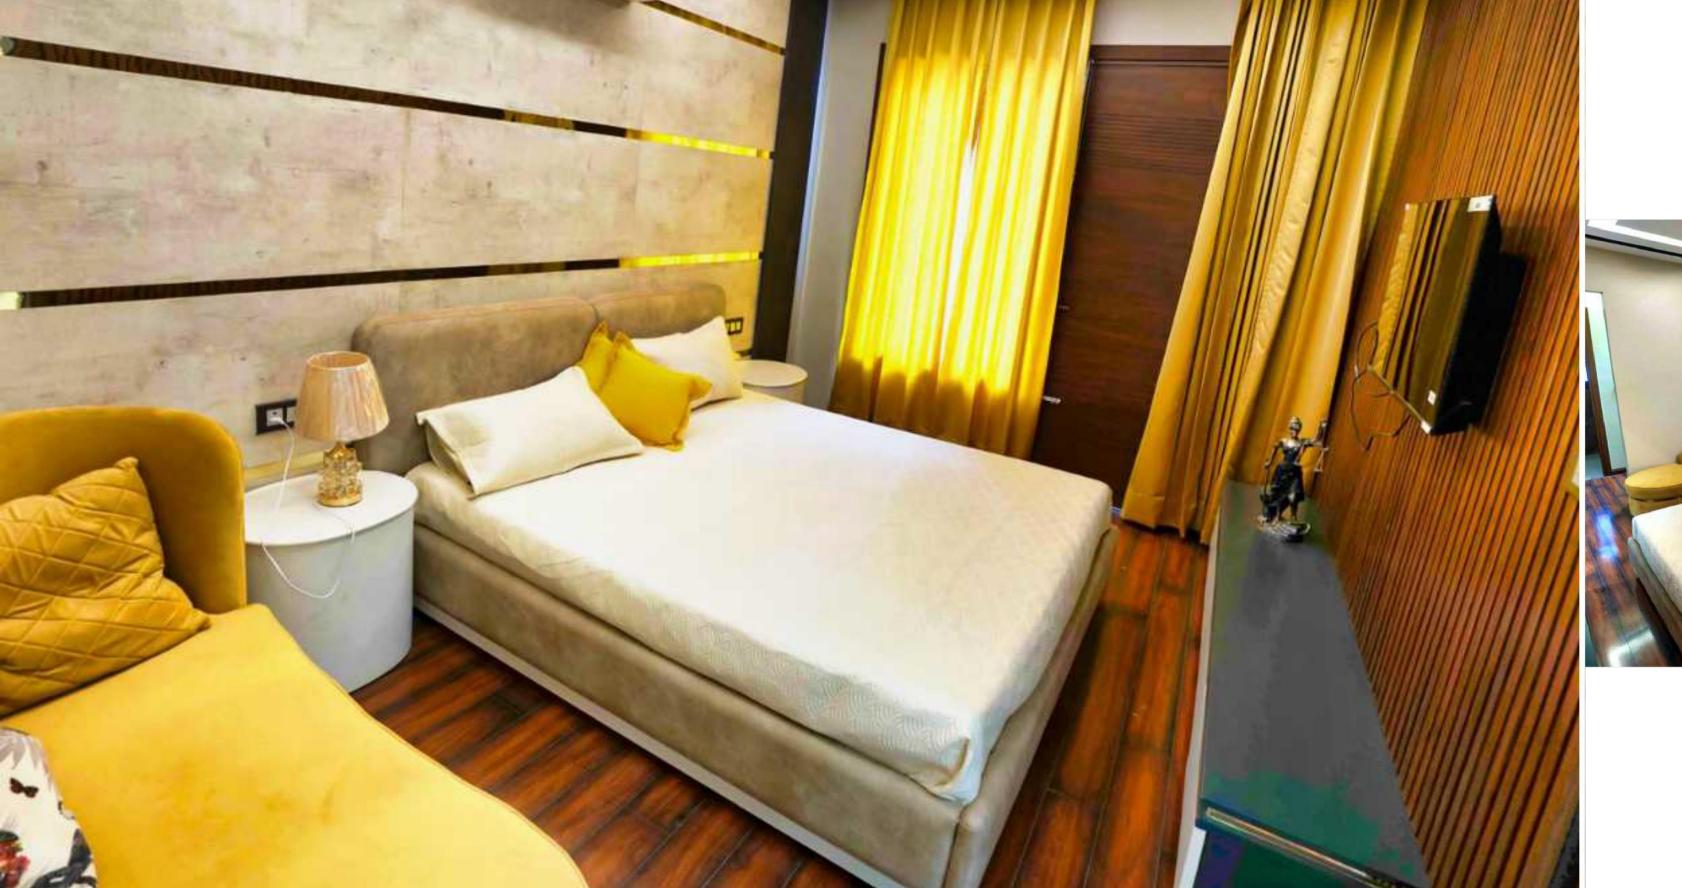

- Private lift in each Villa
- Rain water harvesting system.
- Complete fire fighting system.
- Luxury textured painted external walls.
- Spacious balconies in each villa.
- Stain free flooring and finishes.
- Modular kitchen with modern fittings.
- Elegant wardrobes.
- Branded fittings in bathroom.
- Provision for split AC.

- Mini bar, mini theatre & private office space

  in each villa
- Rooftop sitting area with Jacuzzi.

-++::1 - FIRST FLOOR PLAN ->,-+1-