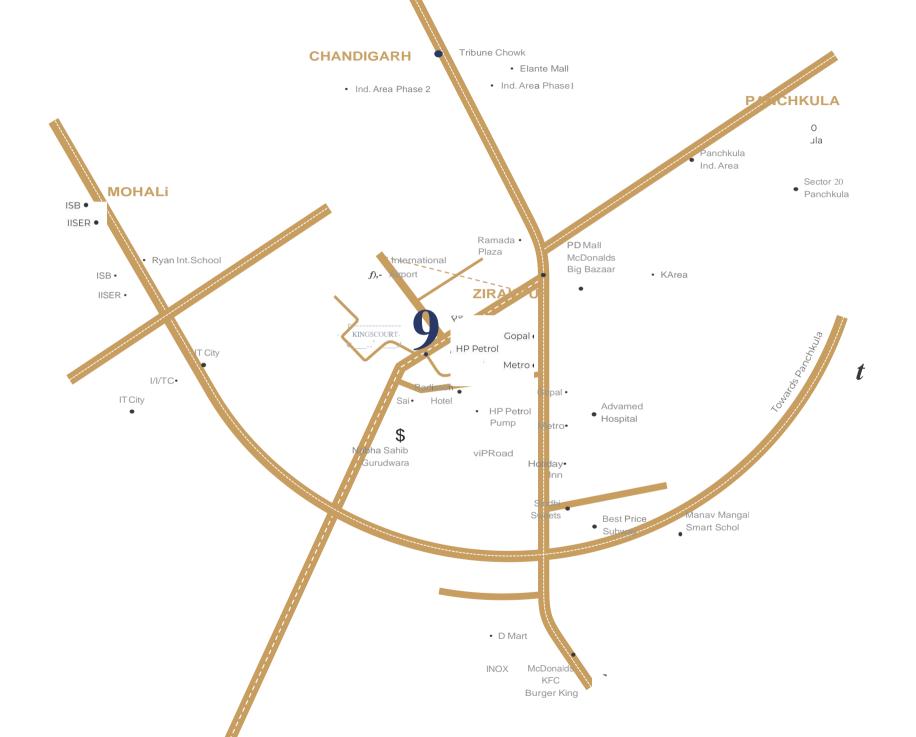

42
Exclusive
Villas

24
Security &
Surveillance

Mins. to Int. Airport & City Amenities

- Gated community.
- Luxurious landscaped entrance.
- Wide interlocked internal roads.
- Luxury street & bollard lights.
- Ample parking space.

Metro Kings Court at SS Colony
Patiala Road (Behind Radisson Hotel) Zirakpur

This brochure is purely conceptual and do not constitute a legally binding offer. All images are artist's impressions and not necessarily fully representative. In the interest of maintaining high standards, the contents herein, including all services, infrastructure, products, designs, amenities, facilities, site plans, layout plans, floor plans, areas, dimension, specifications, elevations, and perspectives views are tentative in nature and are subject to variations and modifications, without notice, till the final completion of the project, at the sole discretion of Competent, Statutory Authorities or the Company. Architectural features may differ in different apartments. Soft Furniture, furniture, and gadgets are not part of the offering. All images are an artistic conceptualization and does not purport to replicate the exact products. Hi Greens is a government approved group housing project.