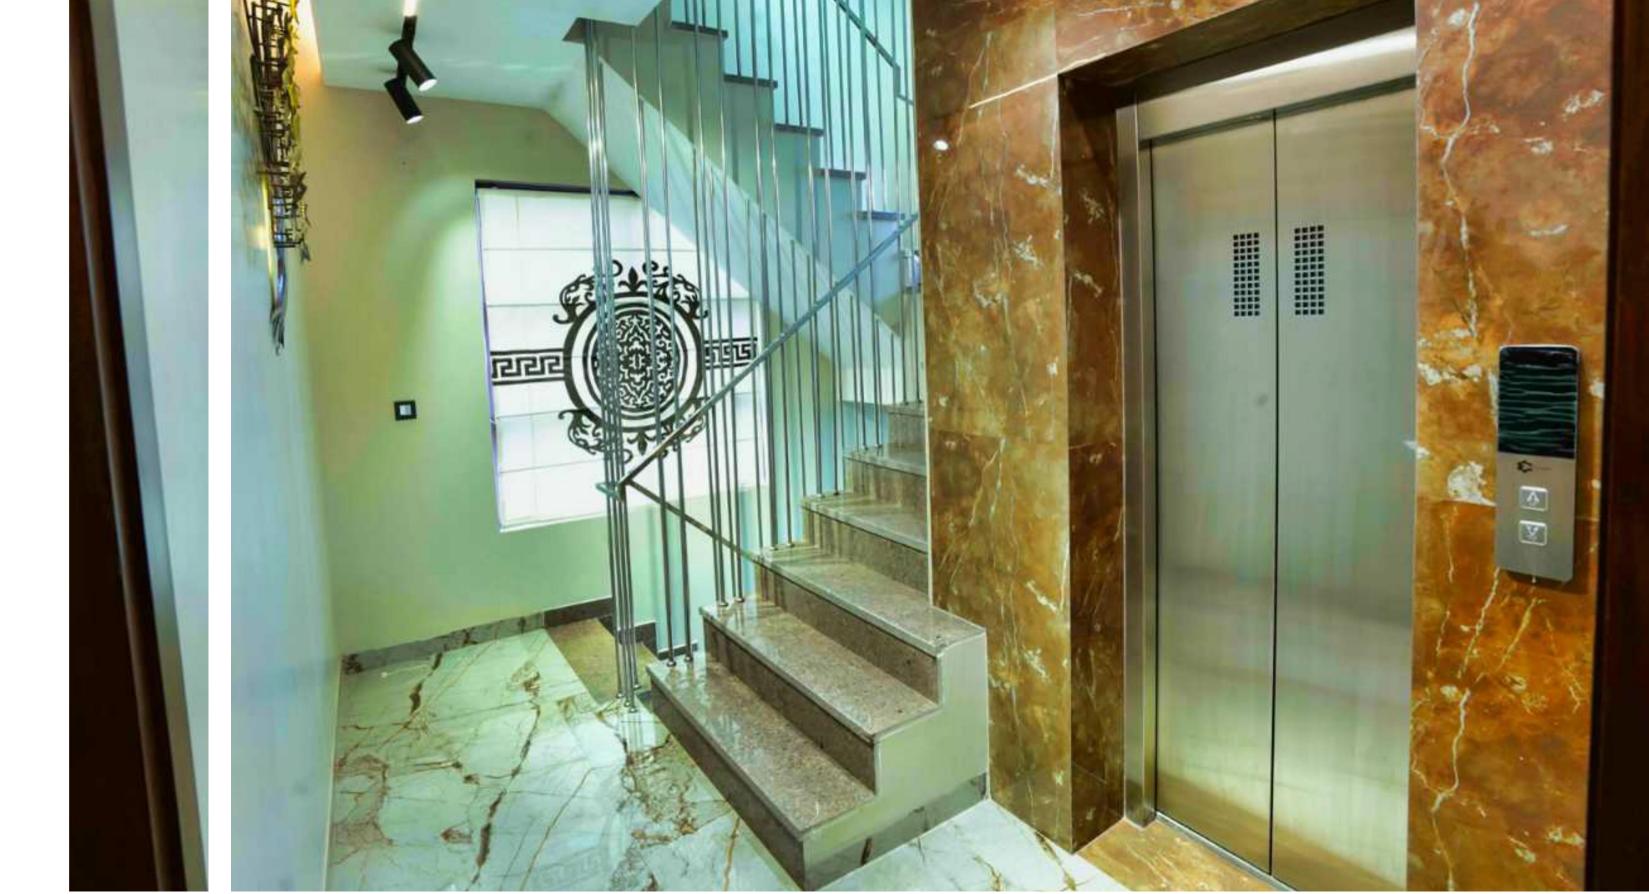

- Private lift in each Villa
- Rain water harvesting system.
- Complete fire fighting system.
- Luxury textured painted external walls.
- Spacious balconies in each villa.
- Stain free flooring and finishes.
- Modular kitchen with modern fittings.
- Elegant wardrobes.
- Branded fittings in bathroom.
- Provision for split AC.