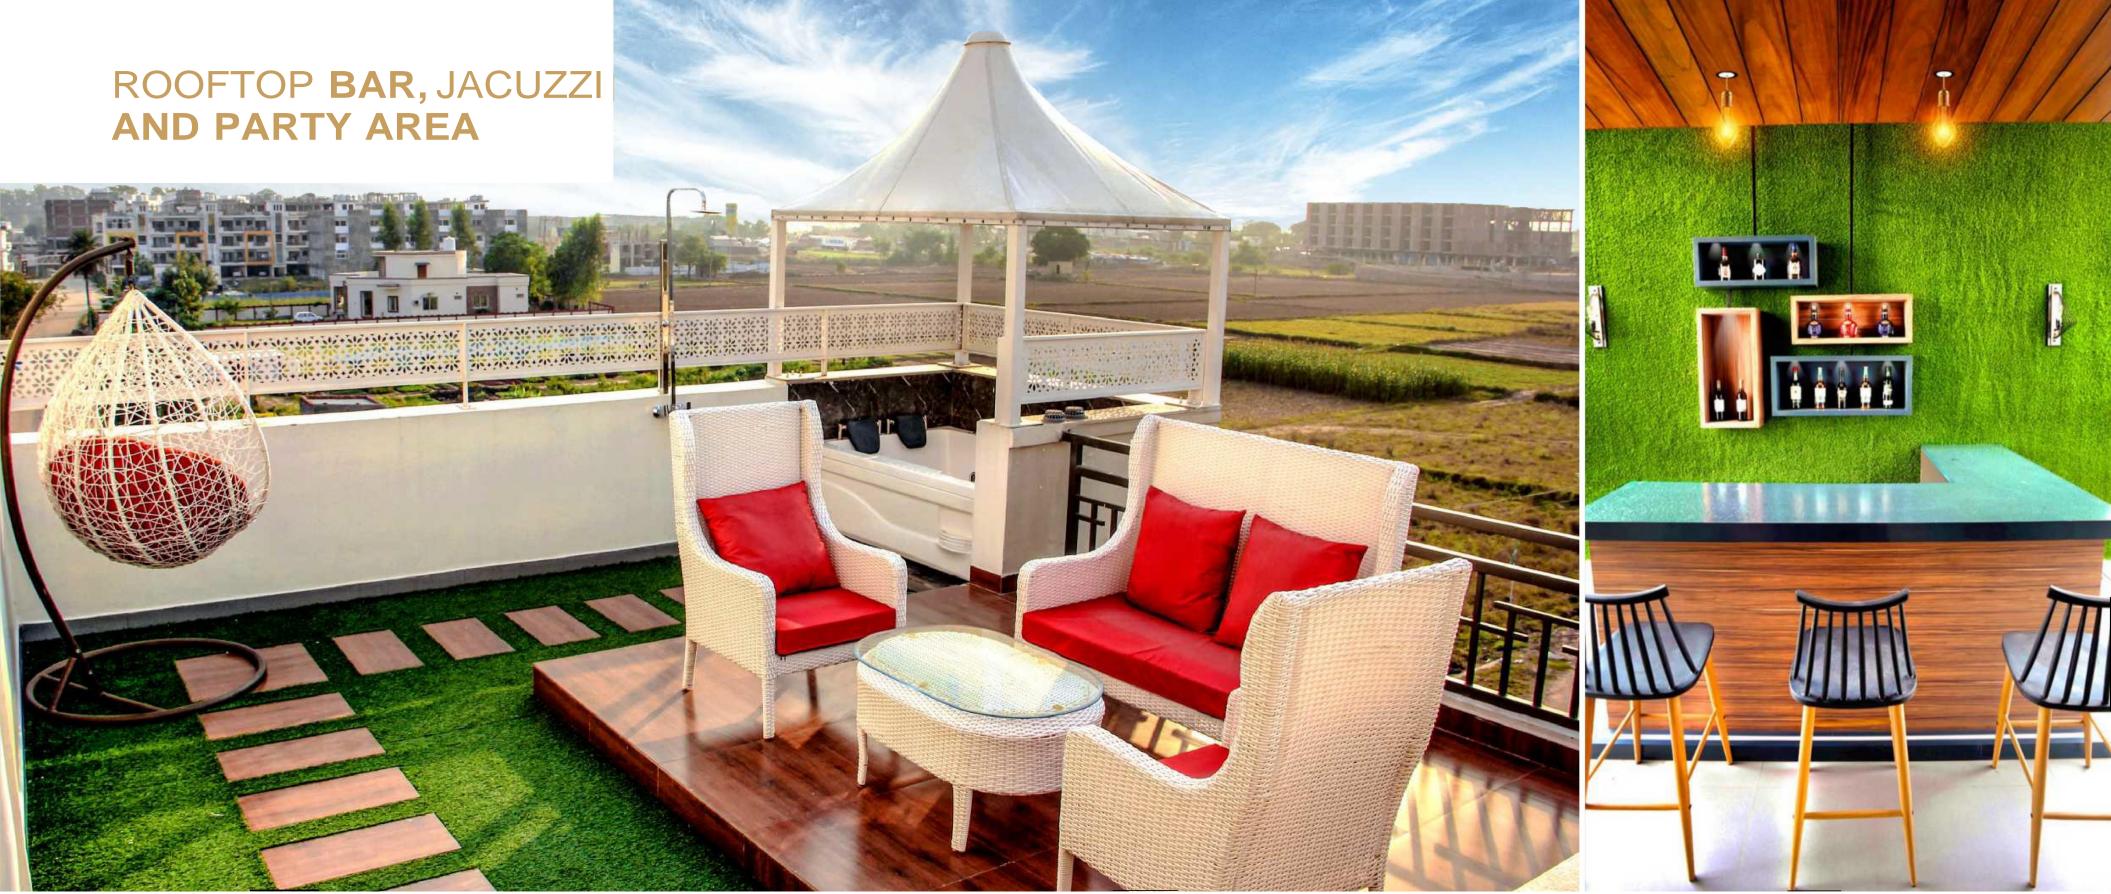

- Mini bar, mini theatre & private office space

  in each villa
- Rooftop sitting area with Jacuzzi.

-++::1 - FIRST FLOOR PLAN ->,-+1-

### -+-E<(r(· TERRACE FLOOR PLAN \_ 1-