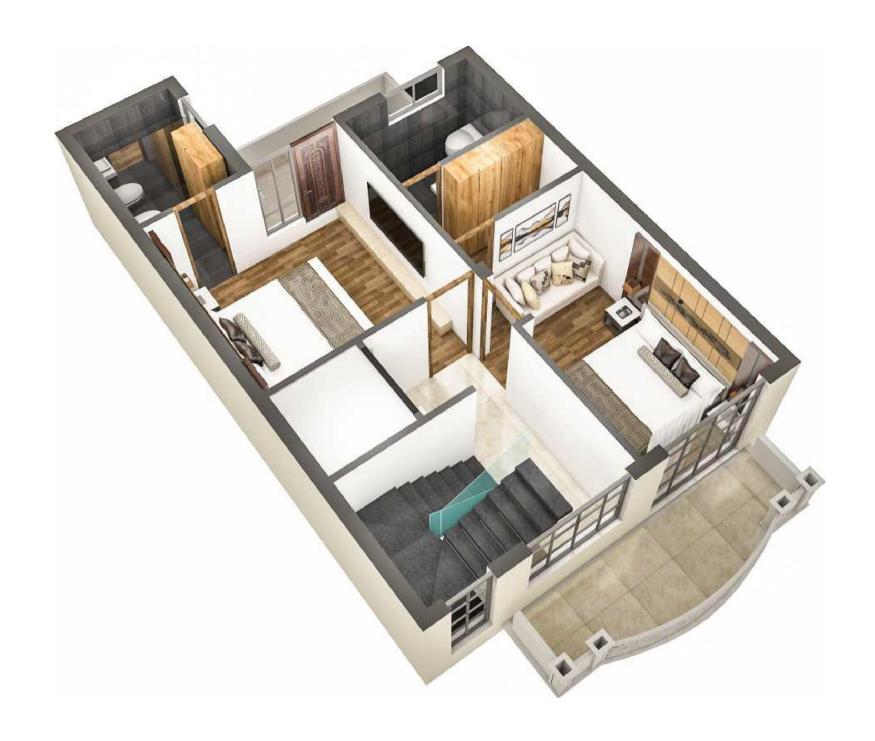

from the facade to interiors, details are unmatched and exclusive in every possible way.

42
Exclusive
Villas

24
Security &
Surveillance

Mins. to Int. Airport & City Amenities

- Gated community.
- Luxurious landscaped entrance.
- Wide interlocked internal roads.
- Luxury street & bollard lights.
- Ample parking space.

- Private lift in each Villa
- Rain water harvesting system.
- Complete fire fighting system.
- Luxury textured painted external walls.
- Spacious balconies in each villa.
- Stain free flooring and finishes.
- Modular kitchen with modern fittings.
- Elegant wardrobes.
- Branded fittings in bathroom.
- Provision for split AC.

- Mini bar, mini theatre & private office space

  in each villa
- Rooftop sitting area with Jacuzzi.









-++::1 - FIRST FLOOR PLAN ->,-+1-





### -+-E<(r(· TERRACE FLOOR PLAN \_ 1-



# TECHNICAL SPECIFICATIONS

#### DOORS OWINDOWS

Main Door: Polished door finished with Sedan /Teak Veneer with digital lock Internal Doors: Laminated Flush Doors with branded locks/handles External Doors: High quality lead free WPVC doors and windows

#### KITCH,..N

Branded Modular High Gloss Kitchen, Provisions and point for Geyser, Fully Modular, Pantry, Chimney and Built in Hob with Granite Counter Top, Twin noiseless sink - WALVE (RAK) with CP fittings, Premium sized tiles.

#### WAS 'ROOMS

Concept washrooms with luxuries tiles, RAK, CP and sanitary fittings. Provisions and point for Geyser.

#### **BALCONY AREA**

MS Railing, Provisions and Point for Washing Machine.

#### '.YAP--,O-ES

Laminated Body Modular, Slider Cupboards.

#### PAIN