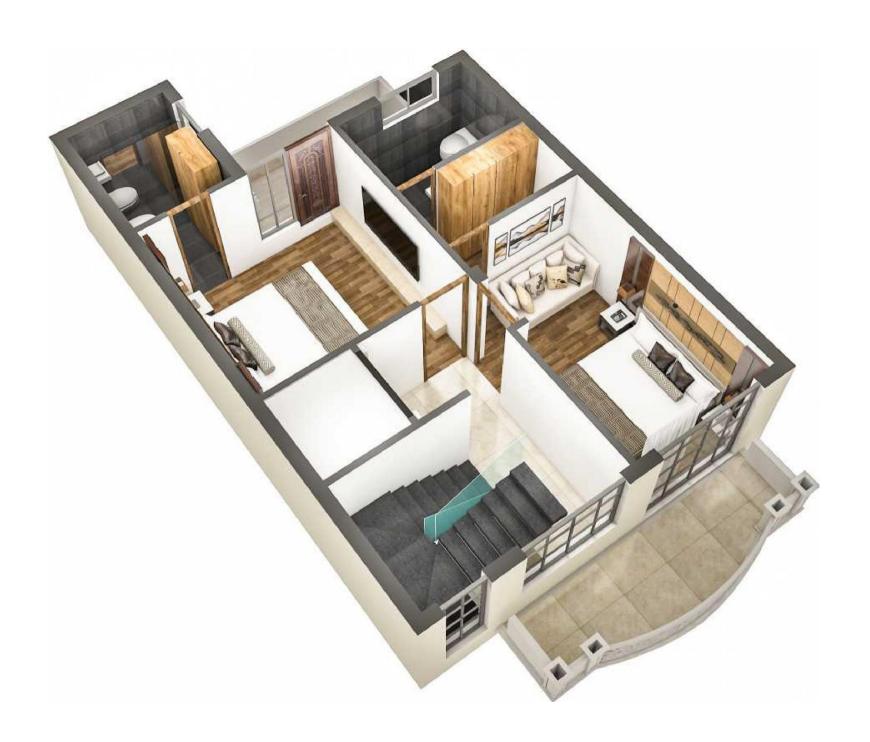

t from the facade to interiors, details are unmatched and exclusive in every possible way.

42
Exclusive
Villas

24
Security &
Surveillance

Mins. to Int. Airport & City Amenities

- Gated community.
- Luxurious landscaped entrance.
- Wide interlocked internal roads.
- Luxury street & bollard lights.
- Ample parking space.

- Private lift in each Villa
- Rain water harvesting system.
- Complete fire fighting system.
- Luxury textured painted external walls.
- Spacious balconies in each villa.
- Stain free flooring and finishes.
- Modular kitchen with modern fittings.
- Elegant wardrobes.
- Branded fittings in bathroom.
- Provision for split AC.

- Mini bar, mini theatre & private office space

  in each villa
- Rooftop sitting area with Jacuzzi.









-++::1 - FIRST FLOOR PLAN ->,-+1-





### -+-E<(r(· TERRACE FLOOR PLAN \_ 1-



# TECHNICAL SPECIFICATIONS

#### DOORS OWINDOWS

Main Door: Polished door finished with Sedan /Teak Veneer with digital lock Internal Doors: Laminated Flush Doors with branded locks/handles External Doors: High quality lead free WPVC doors and windows

#### KITCH,..N

Branded Modular High Gloss Kitchen, Provisions and point for Geyser, Fully Modular, Pantry, Chimney and Built in Hob with Granite Counter Top, Twin noiseless sink - WALVE (RAK) with CP fittings, Premium sized tiles.

#### WAS 'ROOMS

Concept washrooms with luxuries tiles, RAK, CP and sanitary fittings. Provisions and point for Geyser.

#### **BALCONY AREA**

MS Railing, Provisions and Point for Washing Machine.

#### '.YAP--,O-ES

Laminated Body Modular, Slider Cupboards.

#### PA