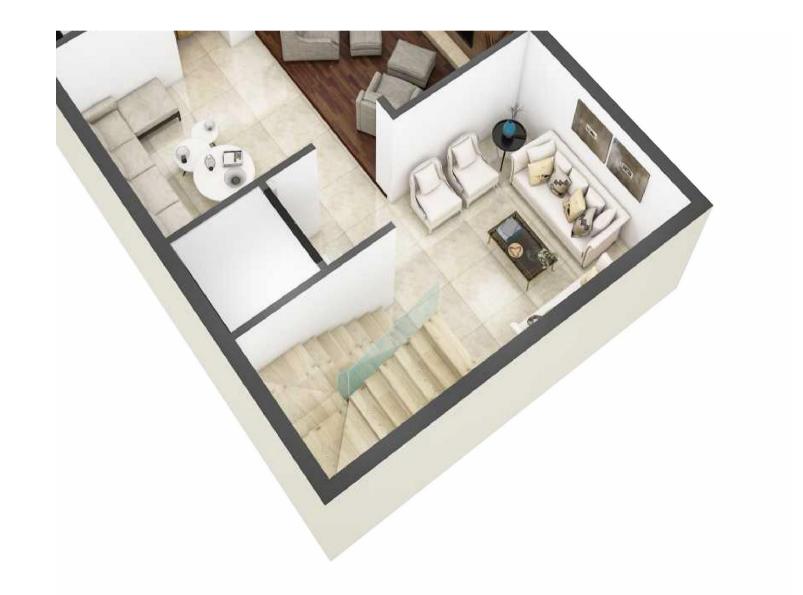

- Mini bar, mini theatre & private office space

  in each villa
- Rooftop sitting area with Jacuzzi.

-++::1 - FIRST FLOOR PLAN ->,-+1-

### -+-E<(r(· TERRACE FLOOR PLAN \_ 1-