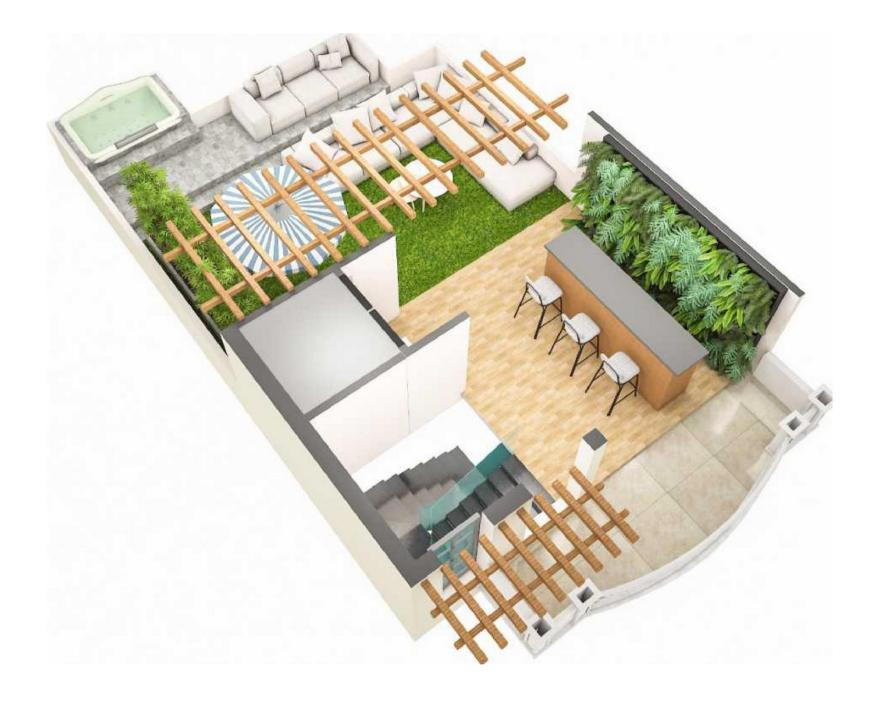

unmatched and exclusive in every possible way.

42
Exclusive
Villas

24
Security &
Surveillance

Mins. to Int. Airport & City Amenities

- Gated community.
- Luxurious landscaped entrance.
- Wide interlocked internal roads.
- Luxury street & bollard lights.
- Ample parking space.

- Private lift in each Villa
- Rain water harvesting system.
- Complete fire fighting system.
- Luxury textured painted external walls.
- Spacious balconies in each villa.
- Stain free flooring and finishes.
- Modular kitchen with modern fittings.
- Elegant wardrobes.
- Branded fittings in bathroom.
- Provision for split AC.

- Mini bar, mini theatre & private office space

  in each villa
- Rooftop sitting area with Jacuzzi.









-++::1 - FIRST FLOOR PLAN ->,-+1-





### -+-E<(r(· TERRACE FLOOR PLAN \_ 1-



# TECHNICAL SPECIFICATIONS

#### DOORS OWINDOWS

Main Door: Polished door finished with Sedan /Teak Veneer with digital lock Internal Doors: Laminated Flush Doors with branded locks/handles External Doors: High quality lead free WPVC doors and windows

#### KITCH,..N

Branded Modular High Gloss Kitchen, Provisions and point for Geyser, Fully Modular, Pantry, Chimney and Built in Hob with Granite Counter Top, Twin noiseless sink - WALVE (RAK) with CP fittings, Premium sized tiles.

#### WAS 'ROOMS

Concept washrooms with luxuries tiles, RAK, CP and sanitary fittings. Provisions and point for Geyser.

#### **BALCONY AREA**

MS Railing, Provisions and Point for Washing Machine.

#### '.YAP--,O-ES

Laminated Body Modular, Slider Cupboards.

#### PAINT 'N-rr-RNA'

Premium Emulsion Royal Paint