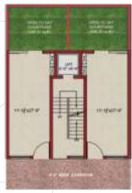

FIRST FLOOR PLAN

PLOT NO. 411 PLOT NO. 412 (619 SQ.FT.) (750 SQ.FT.)

SECOND FLOOR PLAN

PLOT NO. 411 PLOT NO. 412 (619 SQ.FT.) (750 SQ.FT.)

THIRD FLOOR PLAN

PLOT NO. 411 PLOT NO. 412

GROUND FLOOR PLAN

PLOT SIZE - 111 SQ. YDS. (412) & 92 SQ. YDS (411)

**PLOT NO. 411** (483 SQ.FT.)

PLOT NO. 412

BASEMENT FLOOR PLAN

PLOT NO. 411 PLOT NO. 412

FIRST FLOOR PLAN

PLOT NO. 411 PLOT NO. 412 (619 SQ.FT.)

SECOND FLOOR PLAN

PLOT NO. 411 PLOT NO. 412