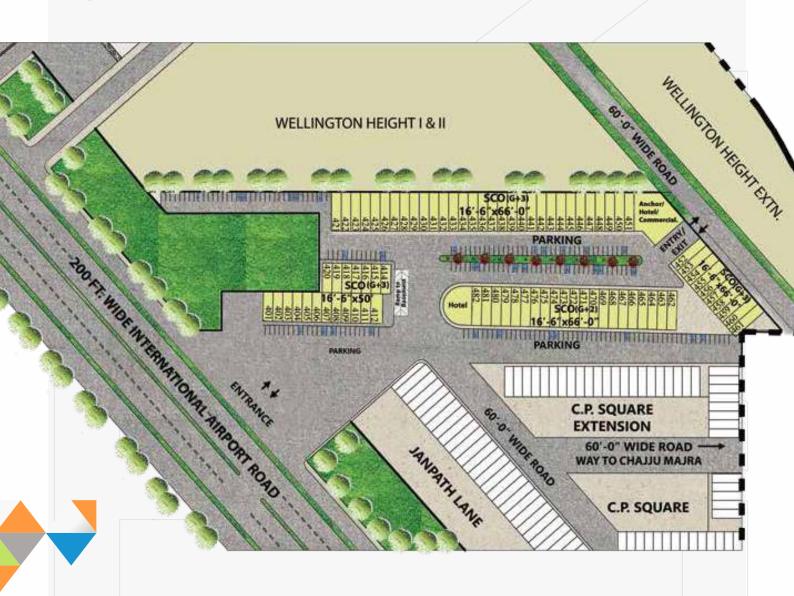

## SITE PLAN

#### **LEGEND**

| SCO 401 to 411            | 92 Sq. Yds.  |
|---------------------------|--------------|
| SCO 412                   | 111 Sq. Yds  |
| SCO 414 to 420            | 92 Sq. Yds.  |
| SCO 421 to 482            | 121 Sq. Yds. |
| Hotel                     | 307 Sq. Yds. |
| Anchor/ Hotel/ Commercial | 560 Sq. Yds. |