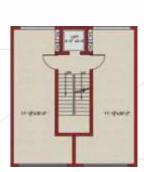

THIRD FLOOR PLAN (619 SQ.FT.)

**GROUND FLOOR PLAN** (619 SQ.FT.)

PLOT SIZE - 111 SQ. YDS. (412) & 92 SQ. YDS (411)

**PLOT NO. 411** (483 SQ.FT.)

PLOT NO. 412 (585 SQ.FT.)

BASEMENT FLOOR PLAN

PLOT NO. 411 PLOT NO. 412 (619 SQ.FT.) (750 SQ.FT.)

FIRST FLOOR PLAN

PLOT NO. 411 PLOT NO. 412 (619 SQ.FT.) (750 SQ.FT.)

SECOND FLOOR PLAN

PLOT NO. 411 PLOT NO. 412 (619 SQ.FT.) (750 SQ.FT.)

THIRD FLOOR PLAN

PLOT NO. 411 PLOT NO. 412

GROUND FLOOR PLAN

PLOT SIZE - 111 SQ. YDS. (412) & 92 SQ. YDS (411)