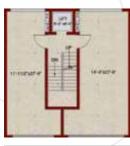

#### **ANCHOR STORE/ HOTEL**

**AREA = 560 SQ. YDS.** 

PLOT SIZE - 92 SQ. YDS. (Plot nos. 401 to 410 & 414 to 419)

BASEMENT FLOOR PLAN (483 SQ.FT.)

FIRST FLOOR PLAN (619 SQ.FT.)

SECOND FLOOR PLAN (619 SQ.FT.)

THIRD FLOOR PLAN (619 SQ.FT.)

**GROUND FLOOR PLAN** (619 SQ.FT.)

PLOT SIZE - 111 SQ. YDS. (412) & 92 SQ. YDS (411)

**PLOT NO. 411** (483 SQ.FT.)

PLOT NO. 412 (585 SQ.FT.)

BASEMENT FLOOR PLAN

PLOT NO. 411 PLOT NO. 412 (619 SQ.FT.) (750 SQ.FT.)