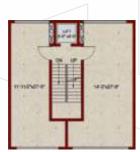

FIRST FLOOR PLAN

PLOT NO. 411 PLOT NO. 412 (619 SQ.FT.) (750 SQ.FT.)

SECOND FLOOR PLAN

PLOT NO. 411 PLOT NO. 412 (619 SQ.FT.) (750 SQ.FT.)

THIRD FLOOR PLAN

PLOT NO. 411 PLOT NO. 412

GROUND FLOOR PLAN

PLOT SIZE - 111 SQ. YDS. (412) & 92 SQ. YDS (411)

**PLOT NO. 411** (483 SQ.FT.)

PLOT NO. 412

BASEMENT FLOOR PLAN

PLOT NO. 411 PLOT NO. 412

FIRST FLOOR PLAN

PLOT NO. 411 PLOT NO. 412 (619 SQ.FT.)

SECOND FLOOR PLAN

PLOT NO. 411 PLOT NO. 412