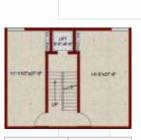

#### **ANCHOR STORE/ HOTEL**

**AREA = 560 SQ. YDS.** 

PLOT SIZE - 92 SQ. YDS. (Plot nos. 401 to 410 & 414 to 419)

BASEMENT FLOOR PLAN (483 SQ.FT.)

FIRST FLOOR PLAN (619 SQ.FT.)

SECOND FLOOR PLAN (619 SQ.FT.)

THIRD FLOOR PLAN (619 SQ.FT.)

**GROUND FLOOR PLAN** (619 SQ.FT.)

PLOT SIZE - 111 SQ. YDS. (412) & 92 SQ. YDS (411)

**PLOT NO. 411** (483 SQ.FT.)

PLOT NO. 412 (585 SQ.FT.)

BASEMENT FLOOR PLAN

PLOT NO. 411 PLOT NO. 412 (619 SQ.FT.) (750 SQ.FT.)