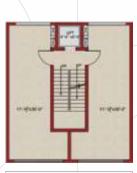

#### **ANCHOR STORE/ HOTEL**

**AREA = 560 SQ. YDS.** 

PLOT SIZE - 92 SQ. YDS. (Plot nos. 401 to 410 & 414 to 419)

BASEMENT FLOOR PLAN (483 SQ.FT.)

FIRST FLOOR PLAN (619 SQ.FT.)

SECOND FLOOR PLAN (619 SQ.FT.)

THIRD FLOOR PLAN (619 SQ.FT.)

**GROUND FLOOR PLAN** (619 SQ.FT.)

PLOT SIZE - 111 SQ. YDS. (412) & 92 SQ. YDS (411)

**PLOT NO. 411** (483 SQ.FT.)

PLOT NO. 412 (585 SQ.FT.)

BASEMENT FLOOR PLAN

PLOT NO. 411 PLOT NO. 412 (619 SQ.FT.) (750 SQ.FT.)