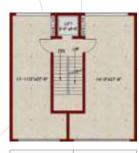

THIRD FLOOR PLAN (619 SQ.FT.)

**GROUND FLOOR PLAN** (619 SQ.FT.)

PLOT SIZE - 111 SQ. YDS. (412) & 92 SQ. YDS (411)

**PLOT NO. 411** (483 SQ.FT.)

PLOT NO. 412 (585 SQ.FT.)

BASEMENT FLOOR PLAN

PLOT NO. 411 PLOT NO. 412 (619 SQ.FT.) (750 SQ.FT.)

FIRST FLOOR PLAN

PLOT NO. 411 PLOT NO. 412 (619 SQ.FT.) (750 SQ.FT.)

SECOND FLOOR PLAN

PLOT NO. 411 PLOT NO. 412 (619 SQ.FT.) (750 SQ.FT.)

THIRD FLOOR PLAN

PLOT NO. 411 PLOT NO. 412

GROUND FLOOR PLAN

PLOT SIZE - 111 SQ. YDS. (412) & 92 SQ. YDS (411)