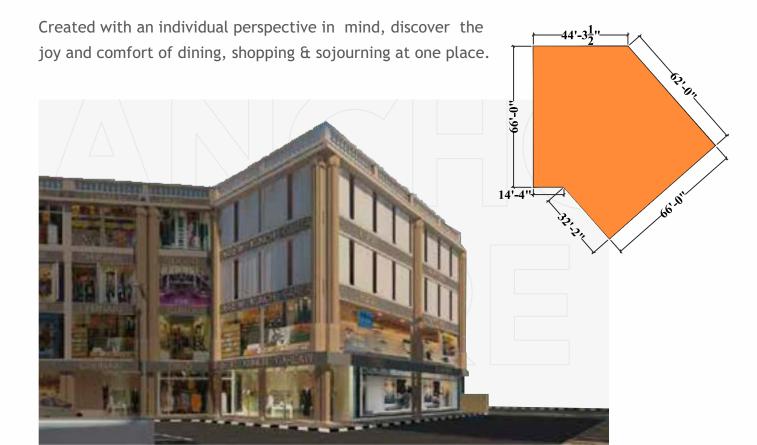

#### **ANCHOR STORE/ HOTEL**

**AREA = 560 SQ. YDS.** 

PLOT SIZE - 92 SQ. YDS. (Plot nos. 401 to 410 & 414 to 419)

BASEMENT FLOOR PLAN (483 SQ.FT.)

FIRST FLOOR PLAN (619 SQ.FT.)

SECOND FLOOR PLAN (619 SQ.FT.)