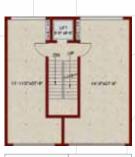

FIRST FLOOR PLAN

PLOT NO. 411 PLOT NO. 412 (619 SQ.FT.) (750 SQ.FT.)

SECOND FLOOR PLAN

PLOT NO. 411 PLOT NO. 412 (619 SQ.FT.) (750 SQ.FT.)

THIRD FLOOR PLAN

PLOT NO. 411 PLOT NO. 412

GROUND FLOOR PLAN

PLOT SIZE - 111 SQ. YDS. (412) & 92 SQ. YDS (411)

**PLOT NO. 411** (483 SQ.FT.)

PLOT NO. 412

BASEMENT FLOOR PLAN

PLOT NO. 411 PLOT NO. 412

FIRST FLOOR PLAN

PLOT NO. 411 PLOT NO. 412 (619 SQ.FT.)

SECOND FLOOR PLAN

PLOT NO. 411 PLOT NO. 412