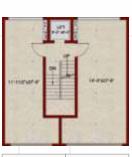

THIRD FLOOR PLAN (619 SQ.FT.)

**GROUND FLOOR PLAN** (619 SQ.FT.)

PLOT SIZE - 111 SQ. YDS. (412) & 92 SQ. YDS (411)

**PLOT NO. 411** (483 SQ.FT.)

PLOT NO. 412 (585 SQ.FT.)

BASEMENT FLOOR PLAN

PLOT NO. 411 PLOT NO. 412 (619 SQ.FT.) (750 SQ.FT.)

FIRST FLOOR PLAN

PLOT NO. 411 PLOT NO. 412 (619 SQ.FT.) (750 SQ.FT.)

SECOND FLOOR PLAN

PLOT NO. 411 PLOT NO. 412 (619 SQ.FT.) (750 SQ.FT.)

THIRD FLOOR PLAN

PLOT NO. 411 PLOT NO. 412

GROUND FLOOR PLAN

PLOT SIZE - 111 SQ. YDS. (412) & 92 SQ. YDS (411)