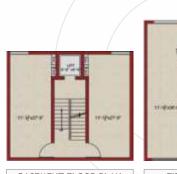

#### **ANCHOR STORE/ HOTEL**

**AREA = 560 SQ. YDS.** 

PLOT SIZE - 92 SQ. YDS. (Plot nos. 401 to 410 & 414 to 419)

BASEMENT FLOOR PLAN (483 SQ.FT.)

FIRST FLOOR PLAN (619 SQ.FT.)

SECOND FLOOR PLAN (619 SQ.FT.)

THIRD FLOOR PLAN (619 SQ.FT.)

**GROUND FLOOR PLAN** (619 SQ.FT.)

PLOT SIZE - 111 SQ. YDS. (412) & 92 SQ. YDS (411)

**PLOT NO. 411** (483 SQ.FT.)

PLOT NO. 412 (585 SQ.FT.)

BASEMENT FLOOR PLAN

PLOT NO. 411 PLOT NO. 412 (619 SQ.FT.) (750 SQ.FT.)