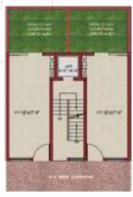

#### **ANCHOR STORE/ HOTEL**

**AREA = 560 SQ. YDS.** 

PLOT SIZE - 92 SQ. YDS. (Plot nos. 401 to 410 & 414 to 419)

BASEMENT FLOOR PLAN (483 SQ.FT.)

FIRST FLOOR PLAN (619 SQ.FT.)

SECOND FLOOR PLAN (619 SQ.FT.)

THIRD FLOOR PLAN (619 SQ.FT.)

**GROUND FLOOR PLAN** (619 SQ.FT.)

PLOT SIZE - 111 SQ. YDS. (412) & 92 SQ. YDS (411)

**PLOT NO. 411** (483 SQ.FT.)

PLOT NO. 412 (585 SQ.FT.)

BASEMENT FLOOR PLAN

PLOT NO. 411 PLOT NO. 412 (619 SQ.FT.) (750 SQ.FT.)

FIRST FLOOR PLAN

PLOT NO. 411 PLOT NO. 412 (619 SQ.FT.) (750 SQ.FT.)

SECOND FLOOR PLAN

PLOT NO. 411 PLOT NO. 412 (619 SQ.FT.) (750 SQ.FT.)

THIRD FLOOR PLAN

PLOT NO. 411 PLOT NO. 412

GROUND FLOOR PLAN

PLOT SIZE - 111 SQ. YDS. (412) & 92 SQ. YDS (411)

**PLOT NO. 411** (483 SQ.FT.)

PLOT NO. 412

BASEMENT FLOOR PLAN

PLOT NO. 411 PLOT NO. 412

FIRST FLOOR PLAN

PLOT NO. 411 PLOT NO. 412 (619 SQ.FT.)

SECOND FLOOR PLAN

PLOT NO. 411 PLOT NO. 412

THIRD FLOOR PLAN

**PLOT NO. 411** 

PLOT NO. 412

**GROUND FLOOR PLAN** 