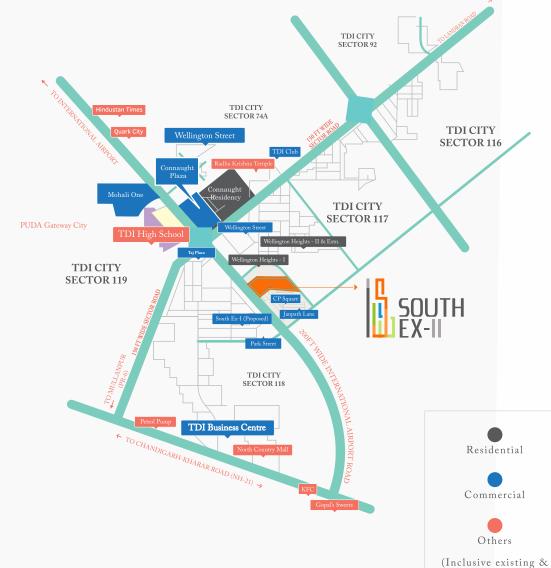

#### CONNECTIVITY FOR YOUR

### **FUTURE GROWTH**

Intl. Airport 20 Mins.

12 Mins.

PCA Stadium 12 Mins.

High Court **25 Mins.** 

ISBT Mohali
10 Mins.

Railway Station 15 Mins.

ISBT Chandigarh 18 Mins.