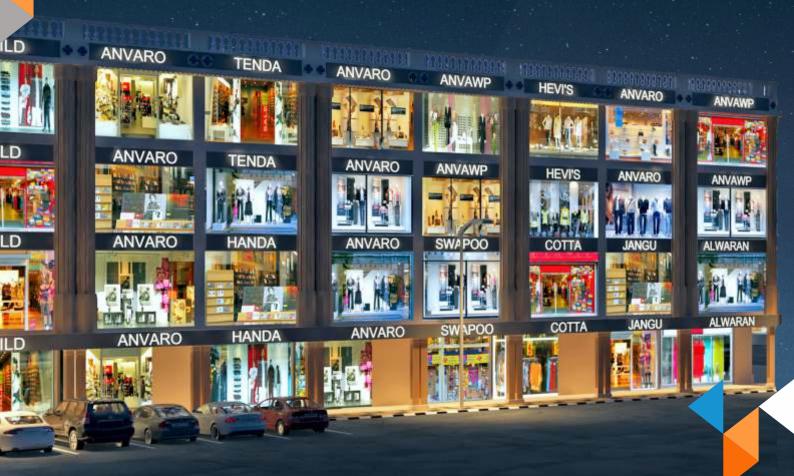

# SOUTH EX-II

A LEAP TOWARDS THE EXTRA ORDINARY.



SEC-117, INTL. AIRPORT ROAD, MOHALI



### SCO FLOORS AND PLOTS

WITH CONTEMPORARY ARCHITECTURAL EXCELLENCE.



## SITE PLAN



#### **LEGEND**

| SCO 401 to 411            | 92 Sq. Yds.  |
|---------------------------|--------------|
| SCO 412                   | 111 Sq. Yds  |
| SCO 414 to 420            | 92 Sq. Yds.  |
| SCO 421 to 482            | 121 Sq. Yds. |
| Hotel                     | 307 Sq. Yds. |
| Anchor/ Hotel/ Commercial | 560 Sq. Yds. |

#### LAVISH HOTEL AREA = 307 SQ. YDS.



#### **ANCHOR STORE/ HOTEL**

**AREA = 560 SQ. YDS.** 



PLOT SIZE - 92 SQ. YDS. (Plot nos. 401 to 410 & 414 to 419)



BASEMENT FLOOR PLAN (483 SQ.FT.)



FIRST FLOOR PLAN (619 SQ.FT.)



SECOND FLOOR PLAN (619 SQ.FT.)



THIRD FLOOR PLAN (619 SQ.FT.)



**GROUND FLOOR PLAN** (619 SQ.FT.)

PLO