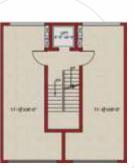

THIRD FLOOR PLAN (619 SQ.FT.)

**GROUND FLOOR PLAN** (619 SQ.FT.)

PLOT SIZE - 111 SQ. YDS. (412) & 92 SQ. YDS (411)

**PLOT NO. 411** (483 SQ.FT.)

PLOT NO. 412 (585 SQ.FT.)

BASEMENT FLOOR PLAN

PLOT NO. 411 PLOT NO. 412 (619 SQ.FT.) (750 SQ.FT.)

FIRST FLOOR PLAN

PLOT NO. 411 PLOT NO. 412 (619 SQ.FT.) (750 SQ.FT.)

SECOND FLOOR PLAN

PLOT NO. 411 PLOT NO. 412 (619 SQ.FT.) (750 SQ.FT.)

THIRD FLOOR PLAN

PLOT NO. 411 PLOT NO. 412

GROUND FLOOR PLAN

PLOT SIZE - 111 SQ. YDS. (412) & 92 SQ. YDS (411)